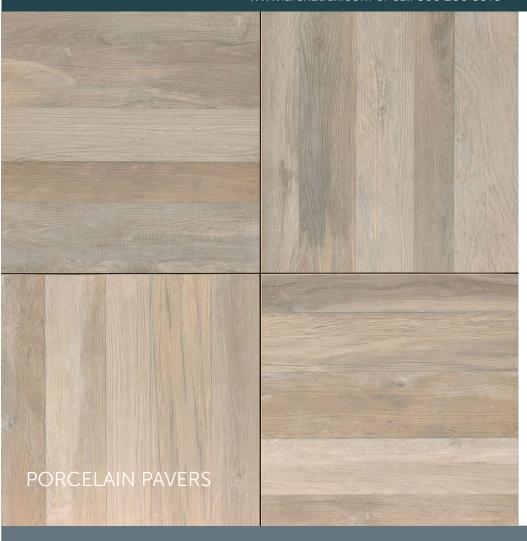

## WOODSIDE OAK

Light brown with simulated wood grain, knots and other random features emulating the appearance of natural wood planks joined side by side. Features and depth of color of individual 'boards' can vary quite significantly.

Color & Shade Variation:

Very high shade & texture variation & random color differences

Size:

47" x 7 11/16"

47" x 15 3/8"

Thickness: 3/4"

Weight: 9 lb/sq.ft.

Packing: 2 pcs/ctn (24"x24")